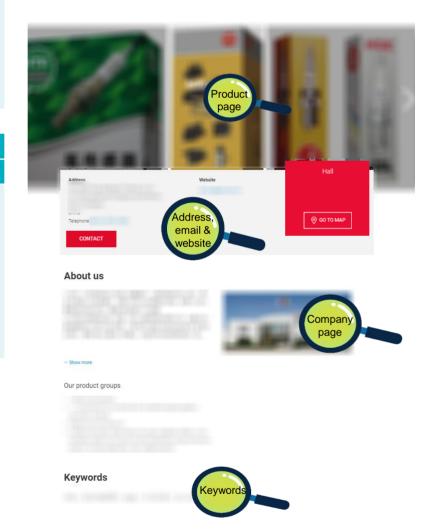

#### Digital exposure – online platform

#### D01 – D02: Upgraded media package (Silver and Gold)

Each exhibitor will receive a free Silver Media Package in which their company's online presentation will be displayed in the "Exhibitor & products" section on the fair's official website <u>www.light.messefrankfurt.com.cn</u>. The Upgraded Gold Media Package enhances from the Silver Media Package at little expense, allowing you to draw more attention from professional buyers.

#### D01: Silver Media Package

#### Free offer (valued at RMB 900)

- Company name
- Booth number
- Product group
- Correspondence address
- Email & website
- 1 company page (picture & description)
- 1 product page (picture & description)
- 3 keywords

#### D02: Upgrade Gold Media Package

#### **RMB 600 (valued at RMB 1,500)**

- Company name
- Booth number
- Product group
- Correspondence address
- Email & website
- 1 company page (picture & description)
- 5 product pages (picture & description)
- 5 keywords