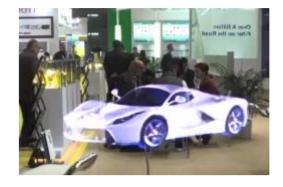

#### D07: INFANITY 3D Hologram

The INFANITY 3D Hologram is an advanced animation technology which makes your logo and products come to life. The animations are displayed using a hologram to create the illusion that the images are floating in the air. Using only a spinning fan, the technology is powered by 180 high-resolution LED lights that flash on only four light strips, which gives an eye-catching and vibrant effect for your logo and products.

To tailor to your needs, we have extensive animation offerings with various fan sizes of up to 100 cm. This allows you to project an incredible 3D animation as wide as 3.8 meters, or bigger by using multiple units (up to 6 to 28 units of 65cm-diameter fans). Seize this fantastic opportunity to connect with your audience both visually and emotionally!