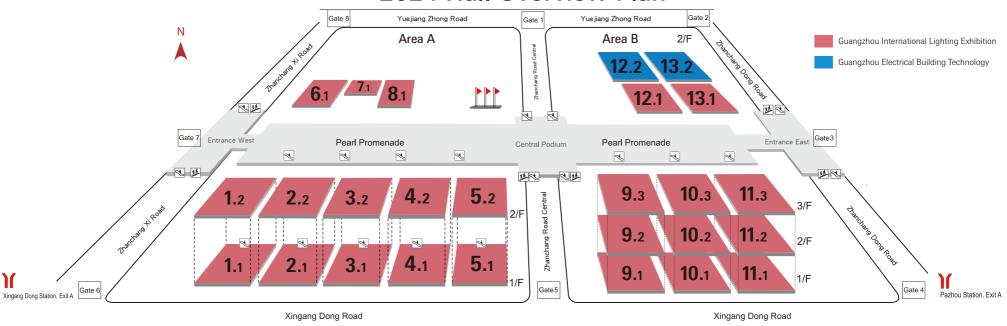

## 2024 Hall Overview Plan

Area B

## Area A

| 1.1 | Landscape Lighting / Architectural Lighting /<br>Street Lighting                                                    | 1. |
|-----|---------------------------------------------------------------------------------------------------------------------|----|
| 2.1 | <b>Signature Hall</b> – Landscape Lighting /<br>Architectural Lighting / Light Source                               | 2. |
| 3.1 | <b>Signature Hall</b> – Landscape Lighting /<br>Architectural Lighting / Street Lighting /<br>Lighting Arts Display | 3. |
| 4.1 | Signature Hall – Landscape Lighting /<br>Metasight Intelligence / Night Tourism                                     | 4. |
| 5.1 | Street Lighting / Gaoyou Street Lighting Pavilion                                                                   | _  |
| 6.1 | Landscape Lighting / Architectural Lighting /<br>Street Lighting                                                    | 5. |
| 7.1 | Landscape Lighting / Architectural Lighting /<br>Street Lighting                                                    |    |
| 8.1 | Landscape Lighting / Architectural Lighting /<br>Street Lighting                                                    |    |

| 1.2 | Manufacturing Equipment and Materials<br>Lighting Accessories and Electronic<br>Components                             |
|-----|------------------------------------------------------------------------------------------------------------------------|
| 2.2 | Drivers and Power Supplies                                                                                             |
| 3.2 | Drivers and Power Supplies                                                                                             |
| 4.2 | LEDs / Chips & LED Packaging /<br>Light Module / Light Engine /<br>Full Spectrum Light /<br>Drivers and Power Supplies |
| 5.2 | Bio-optics, Smart Agriculture /<br>Innovative Display Application /<br>Innovative New Energy Storage /                 |

| 9.1  | Lighting Applications                                                     |
|------|---------------------------------------------------------------------------|
| 10.1 | Aesthetics Design by Luce e Design /<br>Contemporary Lighting Fixtures    |
| 11.1 | Contemporary Lighting Fixtures                                            |
| 12.1 | Household Lighting and Commercial Lighting Applications                   |
| 13.1 | Zhongshan Lighting Pavilion /<br>Home Lighting and Commerical<br>Lighting |

| 9.2  | Smart Lighting and AloT Solution                           |
|------|------------------------------------------------------------|
| 10.2 | Signature Hall – Commercial Lighting                       |
| 11.2 | Signature Hall – Smart Lighting /<br>Commercial Lighting   |
| 12.2 | Home Automation and Audio Visual                           |
| 13.2 | Home Automation and Green Building                         |
| 9.3  | Household Lighting and Commercial<br>Lighting Applications |
| 10.3 | Household Lighting and Commercial Lighting Applications    |
| 11.3 | Household Lighting and Commercial Lighting Applications    |