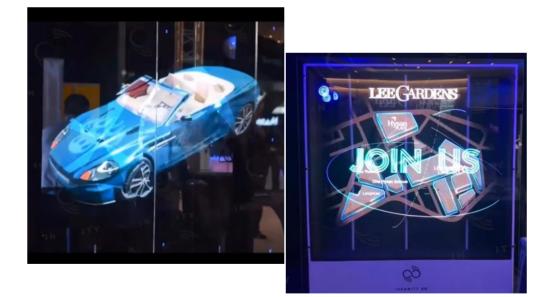

#### D07: INFANITY 3D Hologram

The INFANITY 3D Hologram is an advanced animation technology which makes your logo and products come to life. The animations are displayed using a hologram to create the illusion that the images are floating in the air. Using only a spinning fan, the technology is powered by 180 high-resolution LED lights that flash on only four light strips, which gives an eye-catching and vibrant effect for your logo and products.

To tailor to your needs, we have extensive animation offerings with various fan sizes of up to 100 cm. This allows you to project an incredible 3D animation as wide as 3.8 meters, or bigger by using multiple units (up to 6 to 28 units of 65cm-diameter fans). Seize this fantastic opportunity to connect with your audience both visually and emotionally!