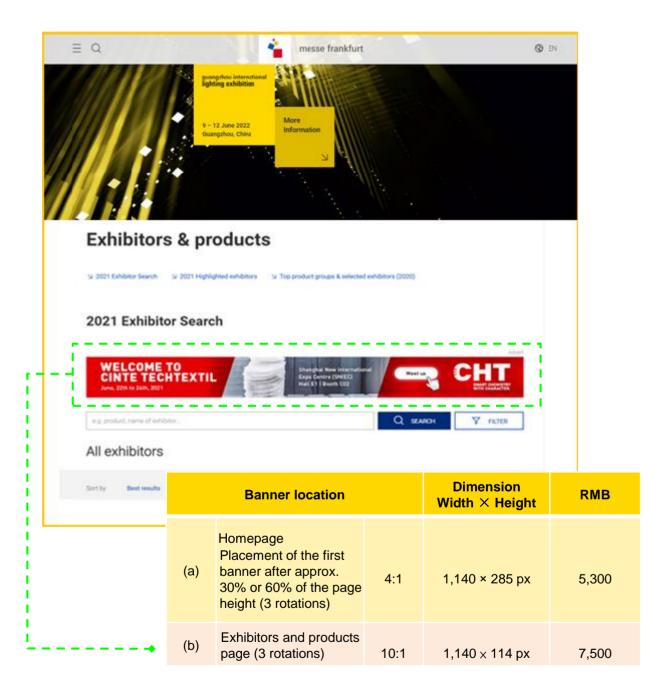

#### **D06: Online advertising banners**

The fair's official website <u>www.light.messefrankfurt.com.cn</u> is an exclusive spot to draw attention from all attendees. Your advertising message will be delivered promptly and remained potently in audience's mind.