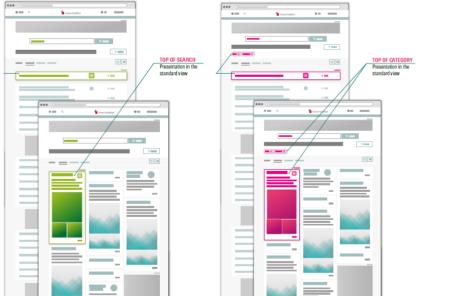

#### **D03: Search Add-ons**

Visitors will see you immediately with these add-ons, which increase your visibility!

#### (a) Top Of Search

#### RMB 4,000

- Your entry will be prominently displayed at the top of the search results (This requires the company being listed in the search results)
- 5 limited advertising spaces (Only 1 entry is displayed in rotation)

### (b) Top Of Category

#### RMB 2,000

- Your entry will appear at the top of the search results within a product category
- 3 limited advertising spaces (Only 1 entry is displayed in rotation)