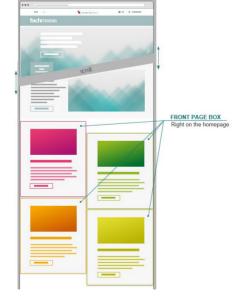

#### (c) Front Page Box

#### RMB 4,000

- The trade fair homepage is the starting point for finding more information on the trade fair.
- 4 limited advertising spaces