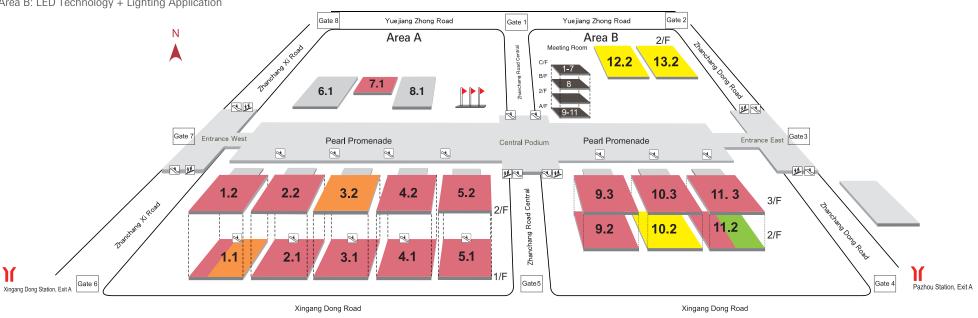

## 2019 Hall overview plan

### Area A

#### Level 1

- Hall 1.1: Manufacturing / Testing / Measurement Equipment and Components
- Hall 2.1: Brand Name Hall for Commercial Lighting
- Hall 3.1: Brand Name Hall for Urban Lighting / Architectural Lighting and Electric Lights
- Hall 4.1: Brand Name Hall for Urban Lighting / Architectural Lighting
- Hall 5.1: Brand Name Hall for Urban Lighting / Architectural Lighting
- Hall 7.1: LED Lighting

#### Level 2

- Hall 1.2: Residential Lighting
- Hall 2.2: Residential Lighting / Commercial Lighting
- Hall 3.2: Lighting Accessories and Electronic Components
- Hall 4.2: Urban Lighting / Architectural Lighting and Electric
- Lights

#### Hall 5.2: LED Urban Lighting / Architectural Lighting

#### Area B

#### Level 2

- Hall 9.2: Brand Name Hall for Architectural and Landscape Lighting
- Hall 10.2: Brand Name Hall for LED Chips and Packaging
- Hall 11.2: Smart Lighting, LED Displays and Signage / Overseas Pavilions, LED Technologies & Lighting
- Applications
- Hall 12.2: LED Drivers and Driver ICs
- Hall 13.2: LED Drivers, Drivers ICs and Electronic Components

#### Level 3

- Hall 9.3: LED Residential Lighting
- Hall 10.3: LED Commercial Lighting
- Hall 11.3: LED Urban Lighting / Architectural Lighting

| Lighting Accessories,<br>Components & Equipment                                                                                                                                                                                              | LED Technologies                                                                                                                       | Luminaries                                                                                                                                                                                                                           | Overseas Pavilions,<br>LED Technologies &<br>Lighting Applications             |
|----------------------------------------------------------------------------------------------------------------------------------------------------------------------------------------------------------------------------------------------|----------------------------------------------------------------------------------------------------------------------------------------|--------------------------------------------------------------------------------------------------------------------------------------------------------------------------------------------------------------------------------------|--------------------------------------------------------------------------------|
| <ul> <li>Lighting Accessories</li> <li>LED Packaging<br/>Components</li> <li>Electronic Components</li> <li>Optical Components</li> <li>Measurement<br/>Equipment</li> <li>LED Packaging<br/>Equipment</li> <li>Testing Equipment</li> </ul> | <ul> <li>LED &amp; Light Sources</li> <li>Power Supply, Drivers<br/>and Electronics</li> <li>LED Specialty<br/>Applications</li> </ul> | <ul> <li>Residential Lighting</li> <li>Commercial Lighting /<br/>Industrial Lighting /<br/>Urban Lighting /<br/>Architectural Lighting</li> <li>Smart Lighting</li> <li>Electric Lights</li> <li>LED Displays and Signage</li> </ul> | - Hong Kong Pavilion<br>- Korea Pavilion<br>- Taiwan Pavilion<br>- US Pavilion |